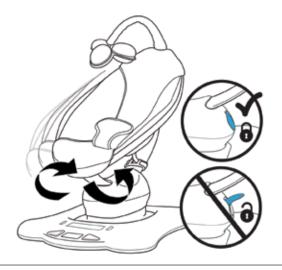

# Ly moms mamaRoo

Модель / Model #4M-005-00

















































### Конструктивные особенности

Features







# Регулировка игровой дуги

Toy Bar Adjustment







#### Уход за изделием

Периодически проверяйте изделие на надежность всех соединений (болтов, кнопок-защелок, молний), чтобы обеспечить постоянную безопасность вашего ребенка.

#### Чистка изделия mamaRoo®

 Чехол сиденья можно стирать в машинке. Стирайте в холодной воде в режиме деликатной стирки. Не пользуйтесь отбеливателем. Сушите отдельно в барабанной сушке при слабом нагреве и сразу же извлеките.

• Базу, боковые опоры и игровую дугу можно протирать влажной тканью, смоченной в мыльном растворе. Не погружайте в жидкость основание, игровую дугу или опоры сиденья.

#### Поиск и устранение неисправностей

| Неисправность                                                              | Способ устранения