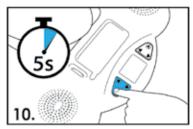

#### Поиск и устранение неисправностей

| Неисправность                                                              | Способ устранения                                                                                                                                                                                                         |
|----------------------------------------------------------------------------|---------------------------------------------------------------------------------------------------------------------------------------------------------------------------------------------------------------------------|
| Устройство не включается.                                                  | Проверьте, подключено ли<br>устройство к источнику питания.                                                                                                                                                               |
| Не воспроизводятся звуки<br>природы.                                       | При включенном устройстве<br>увеличьте громкость и покрутите<br>диск выбора звуков.                                                                                                                                       |
| Не воспроизводятся звуки<br>природы.                                       | Убедитесь в том, что кабель<br>MP3-плеера подсоединен к<br>устройству.                                                                                                                                                    |
| Невозможно снять передний<br>колпачок с mamaRoo® в<br>процессе разборки.   | Убедитесь в том, что фиксатор<br>нижней части колпачка не<br>препятствует снятию детали.<br>См. Рис .5 в разделе Разборка                                                                                                 |
| Упаковочные пеноблоки не<br>становятся на место при<br>повторной упаковке. | Устройство должно быть<br>приведено в исходное положение.<br>Остановите устройство, после<br>чего нажмите и удерживайте<br>нажатой в течение 10 сек<br>кнопку включения, что приведет<br>устройство в исходное положение. |
| Устройство остановилось и<br>мигает подсветка ЖК-экрана.                   | Имеется препятствие,<br>блокирующее движение<br>устройства mamaRoo®. Устраните<br>препятствие и вновь запустите<br>устройство.                                                                                            |