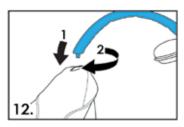

# Ly moms mamaRoo

Модель / Model #4M-005-00

















































### Конструктивные особенности

Features







# Регулировка игровой дуги

Toy Bar Adjustment







#### Уход за изделием

Периодически проверяйте изделие на надежность всех соединений (болтов, кнопок-защелок, молний), чтобы обеспечить постоянную безопасность вашего ребенка.

#### Чистка изделия mamaRoo®

 Чехол сиденья можно стирать в машинке. Стирайте в холодной воде в режиме деликатной стирки. Не пользуйтесь отбеливателем. Сушите отдельно в барабанной сушке при слабом нагреве и сразу же извлеките.

• Базу, боковые опоры и игровую дугу можно протирать влажной тканью, смоченной в мыльном растворе. Не погружайте в жидкость основание, игровую дугу или опоры сиденья.

#### Поиск и устранение неисправностей

| Неисправность