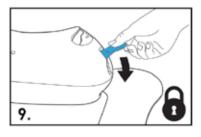

# Ly moms mamaRoo

Модель / Model #4M-005-00

















































### Конструктивные особенности

Features







# Регулировка игровой дуги

Toy Bar Adjustment







#### Уход за изделием

Периодически проверяйте изделие на надежность всех соединений (болтов, кнопок-защелок, молний), чтобы обеспечить постоянную безопасность вашего ребенка.

#### Чистка изделия mamaRoo®

 Чехол сиденья можно стирать в машинке. Стирайте в холодной воде в режиме деликатной стирки. Не пользуйтесь отбеливателем. Сушите отдельно в барабанной сушке при слабом нагреве и сразу же извлеките.

• Базу, боковые опоры и игровую дугу можно протирать влажной тканью, смоченной в мыльном растворе. Не погружайте в жидкость основание, игровую дугу или опоры сиденья.

#### Поиск и устранение неисправностей

| Неисправность