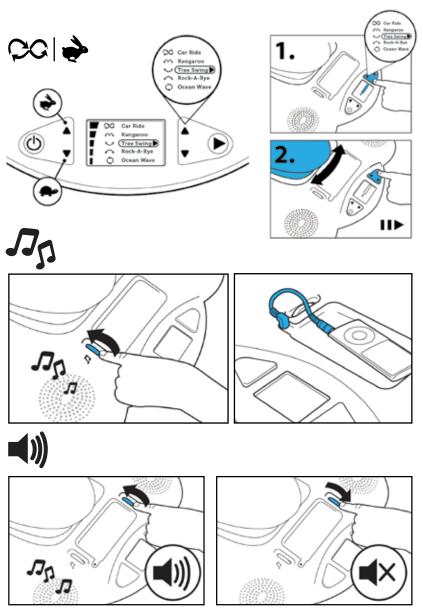

# Ly moms mamaRoo

Модель / Model #4M-005-00

















































### Конструктивные особенности

Features







# Регулировка игровой дуги

Toy Bar Adjustment







#### Уход за изделием

Периодически проверяйте изделие на надежность всех соединений (болтов, кнопок-защелок, молний), чтобы обеспечить постоянную безопасность вашего ребенка.

#### Чистка изделия mamaRoo®

 Чехол сиденья можно стирать в машинке. Стирайте в холодной воде в режиме деликатной стирки. Не пользуйтесь отбеливателем. Сушите отдельно в барабанной сушке при слабом нагреве и сразу же извлеките.

• Базу, боковые опоры и игровую дугу можно протирать влажной тканью, смоченной в мыльном растворе. Не погружайте в жидкость основание, игровую дугу или опоры сиденья.

#### Поиск и устранение неисправностей

| Неисправность                                                              | Способ устранения