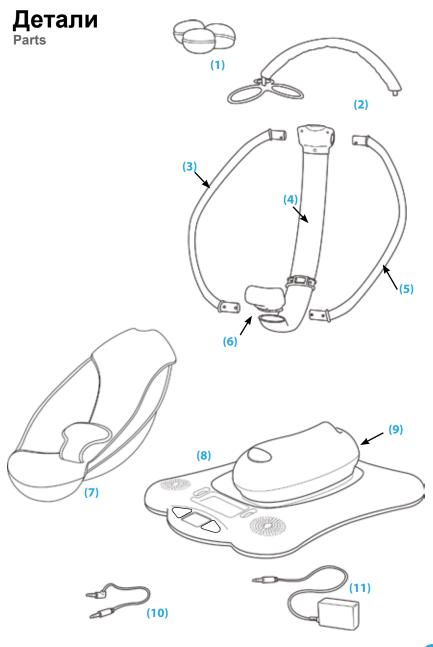

# Ly moms mamaRoo

Модель / Model #4M-005-00

### Конструктивные особенности

Features