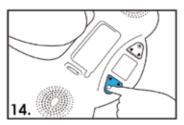

#### Поиск и устранение неисправностей

| Неисправность                                                              | Способ устранения                                                                                                                                                                                                         |
|----------------------------------------------------------------------------|---------------------------------------------------------------------------------------------------------------------------------------------------------------------------------------------------------------------------|
| Устройство не включается.                                                  | Проверьте, подключено ли<br>устройство к источнику питания.                                                                                                                                                               |
| Не воспроизводятся звуки<br>природы.                                       | При включенном устройстве<br>увеличьте громкость и покрутите<br>диск выбора звуков.                                                                                                                                       |
| Не воспроизводятся звуки<br>природы.                                       | Убедитесь в том, что кабель<br>MP3-плеера подсоединен к<br>устройству.                                                                                                                                                    |
| Невозможно снять передний<br>колпачок с mamaRoo® в<br>процессе разборки.   | Убедитесь в том, что фиксатор<br>нижней части колпачка не<br>препятствует снятию детали.<br>См. Рис .5 в разделе Разборка                                                                                                 |
| Упаковочные пеноблоки не<br>становятся на место при<br>повторной упаковке. | Устройство должно быть<br>приведено в исходное положение.<br>Остановите устройство, после<br>чего нажмите и удерживайте<br>нажатой в течение 10 сек<br>кнопку включения, что приведет<br>устройство в исходное положение. |
| Устройство остановилось и<br>мигает подсветка ЖК-экрана.                   | Имеется препятствие,<br>блокирующее движение<br>устройства mamaRoo®. Устраните<br>препятствие и вновь запустите<br>устройство.                                                                                            |