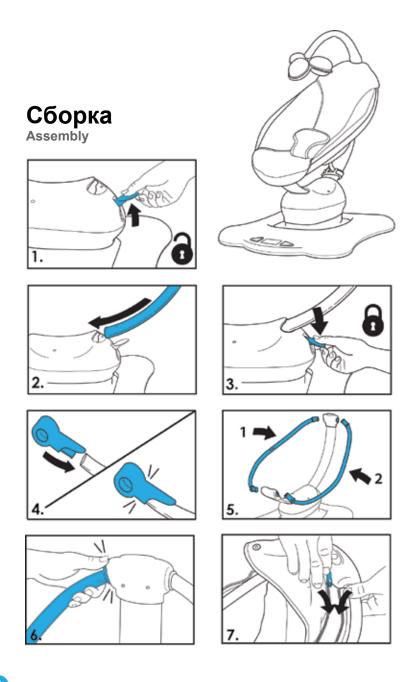

# Ly moms mamaRoo

Модель / Model #4M-005-00

















































### Конструктивные особенности

Features







# Регулировка игровой дуги

Toy Bar Adjustment







#### Уход за изделием

Периодически проверяйте изделие на надежность всех соединений (болтов, кнопок-защелок, молний), чтобы обеспечить постоянную безопасность вашего ребенка.

#### Чистка изделия mamaRoo®

 Чехол сиденья можно стирать в машинке. Стирайте в холодной воде в режиме деликатной стирки. Не пользуйтесь отбеливателем. Сушите отдельно в барабанной сушке при слабом нагреве и сразу же извлеките.

• Базу, боковые опоры и игровую дугу можно протирать влажной тканью, смоченной в мыльном растворе. Не погружайте в жидкость основание, игровую дугу или опоры сиденья.

#### Поиск и устранение неисправностей

| Неисправность