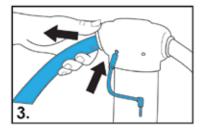

# Ly moms mamaRoo

Модель / Model #4M-005-00

















































### Конструктивные особенности

Features







# Регулировка игровой дуги

Toy Bar Adjustment







#### Уход за изделием

Периодически проверяйте изделие на надежность всех соединений (болтов, кнопок-защелок, молний), чтобы обеспечить постоянную безопасность вашего ребенка.

#### Чистка изделия mamaRoo®

 Чехол сиденья можно стирать в машинке. Стирайте в холодной воде в режиме деликатной стирки. Не пользуйтесь отбеливателем. Сушите отдельно в барабанной сушке при слабом нагреве и сразу же извлеките.

• Базу, боковые опоры и игровую дугу можно протирать влажной тканью, смоченной в мыльном растворе. Не погружайте в жидкость основание, игровую дугу или опоры сиденья.

#### Поиск и устранение неисправностей

| Неисправность