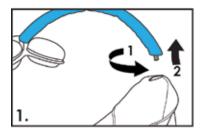

# Ly moms mamaRoo

Модель / Model #4M-005-00

















































### Конструктивные особенности

Features







# Регулировка игровой дуги

Toy Bar Adjustment







#### Уход за изделием

Периодически проверяйте изделие на надежность всех соединений (болтов, кнопок-защелок, молний), чтобы обеспечить постоянную безопасность вашего ребенка.

#### Чистка изделия mamaRoo®

 Чехол сиденья можно стирать в машинке. Стирайте в холодной воде в режиме деликатной стирки. Не пользуйтесь отбеливателем. Сушите отдельно в барабанной сушке при слабом нагреве и сразу же извлеките.

• Базу, боковые опоры и игровую дугу можно протирать влажной тканью, смоченной в мыльном растворе. Не погружайте в жидкость основание, игровую дугу или опоры сиденья.

#### Поиск и устранение неисправностей

| Неисправность