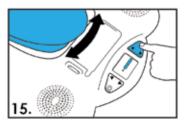

# Ly moms mamaRoo

Модель / Model #4M-005-00

















































### Конструктивные особенности

Features







# Регулировка игровой дуги

Toy Bar Adjustment







#### Уход за изделием

Периодически проверяйте изделие на надежность всех соединений (болтов, кнопок-защелок, молний), чтобы обеспечить постоянную безопасность вашего ребенка.

#### Чистка изделия mamaRoo®

 Чехол сиденья можно стирать в машинке. Стирайте в холодной воде в режиме деликатной стирки. Не пользуйтесь отбеливателем. Сушите отдельно в барабанной сушке при слабом нагреве и сразу же извлеките.

• Базу, боковые опоры и игровую дугу можно протирать влажной тканью, смоченной в мыльном растворе. Не погружайте в жидкость основание, игровую дугу или опоры сиденья.

#### Поиск и устранение неисправностей

| Неисправность