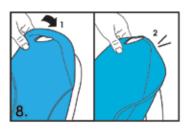

#### Поиск и устранение неисправностей

| Неисправность                                                              | Способ устранения                                                                                                                                                                                                         |
|----------------------------------------------------------------------------|---------------------------------------------------------------------------------------------------------------------------------------------------------------------------------------------------------------------------|
| Устройство не включается.                                                  | Проверьте, подключено ли<br>устройство к источнику питания.                                                                                                                                                               |
| Не воспроизводятся звуки<br>природы.                                       | При включенном устройстве<br>увеличьте громкость и покрутите<br>диск выбора звуков.                                                                                                                                       |
| Не воспроизводятся звуки<br>природы.                                       | Убедитесь в том, что кабель<br>MP3-плеера подсоединен к<br>устройству.                                                                                                                                                    |
| Невозможно снять передний<br>колпачок с mamaRoo® в<br>процессе разборки.   | Убедитесь в том, что фиксатор<br>нижней части колпачка не<br>препятствует снятию детали.<br>См. Рис .5 в разделе Разборка                                                                                                 |
| Упаковочные пеноблоки не<br>становятся на место при<br>повторной упаковке. | Устройство должно быть<br>приведено в исходное положение.<br>Остановите устройство, после<br>чего нажмите и удерживайте<br>нажатой в течение 10 сек<br>кнопку включения, что приведет<br>устройство в исходное положение. |
| Устройство остановилось и<br>мигает подсветка ЖК-экрана.                   | Имеется препятствие,<br>блокирующее движение<br>устройства mamaRoo®. Устраните<br>препятствие и вновь запустите<br>устройство.                                                                                            |