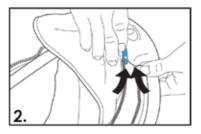

#### Поиск и устранение неисправностей

| Неисправность                                                              | Способ устранения                                                                                                                                                                                                         |
|----------------------------------------------------------------------------|---------------------------------------------------------------------------------------------------------------------------------------------------------------------------------------------------------------------------|
| Устройство не включается.                                                  | Проверьте, подключено ли<br>устройство к источнику питания.                                                                                                                                                               |
| Не воспроизводятся звуки<br>природы.                                       | При включенном устройстве<br>увеличьте громкость и покрутите<br>диск выбора звуков.                                                                                                                                       |
| Не воспроизводятся звуки<br>природы.                                       | Убедитесь в том, что кабель<br>MP3-плеера подсоединен к<br>устройству.                                                                                                                                                    |
| Невозможно снять передний<br>колпачок с mamaRoo® в<br>процессе разборки.   | Убедитесь в том, что фиксатор<br>нижней части колпачка не<br>препятствует снятию детали.<br>См. Рис .5 в разделе Разборка                                                                                                 |
| Упаковочные пеноблоки не<br>становятся на место при<br>повторной упаковке. | Устройство должно быть<br>приведено в исходное положение.<br>Остановите устройство, после<br>чего нажмите и удерживайте<br>нажатой в течение 10 сек<br>кнопку включения, что приведет<br>устройство в исходное положение. |
| Устройство остановилось и<br>мигает подсветка ЖК-экрана.                   | Имеется препятствие,<br>блокирующее движение<br>устройства mamaRoo®. Устраните<br>препятствие и вновь запустите<br>устройство.                                                                                            |