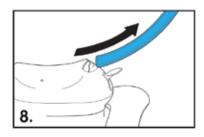

# Ly moms mamaRoo

Модель / Model #4M-005-00

















































### Конструктивные особенности

Features







# Регулировка игровой дуги

Toy Bar Adjustment







#### Уход за изделием

Периодически проверяйте изделие на надежность всех соединений (болтов, кнопок-защелок, молний), чтобы обеспечить постоянную безопасность вашего ребенка.

#### Чистка изделия mamaRoo®

 Чехол сиденья можно стирать в машинке. Стирайте в холодной воде в режиме деликатной стирки. Не пользуйтесь отбеливателем. Сушите отдельно в барабанной сушке при слабом нагреве и сразу же извлеките.

• Базу, боковые опоры и игровую дугу можно протирать влажной тканью, смоченной в мыльном растворе. Не погружайте в жидкость основание, игровую дугу или опоры сиденья.

#### Поиск и устранение неисправностей

| Неисправность