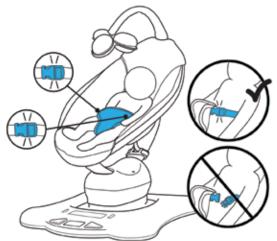

#### Поиск и устранение неисправностей

| Неисправность                                                              | Способ устранения                                                                                                                                                                                                         |
|----------------------------------------------------------------------------|---------------------------------------------------------------------------------------------------------------------------------------------------------------------------------------------------------------------------|
| Устройство не включается.                                                  | Проверьте, подключено ли<br>устройство к источнику питания.                                                                                                                                                               |
| Не воспроизводятся звуки<br>природы.                                       | При включенном устройстве<br>увеличьте громкость и покрутите<br>диск выбора звуков.                                                                                                                                       |
| Не воспроизводятся звуки<br>природы.                                       | Убедитесь в том, что кабель<br>MP3-плеера подсоединен к<br>устройству.                                                                                                                                                    |
| Невозможно снять передний<br>колпачок с mamaRoo® в<br>процессе разборки.   | Убедитесь в том, что фиксатор<br>нижней части колпачка не<br>препятствует снятию детали.<br>См. Рис .5 в разделе Разборка                                                                                                 |
| Упаковочные пеноблоки не<br>становятся на место при<br>повторной упаковке. | Устройство должно быть<br>приведено в исходное положение.<br>Остановите устройство, после<br>чего нажмите и удерживайте<br>нажатой в течение 10 сек<br>кнопку включения, что приведет<br>устройство в исходное положение. |
| Устройство остановилось и<br>мигает подсветка ЖК-экрана.                   | Имеется препятствие,<br>блокирующее движение<br>устройства mamaRoo®. Устраните<br>препятствие и вновь запустите<br>устройство.                                                                                            |